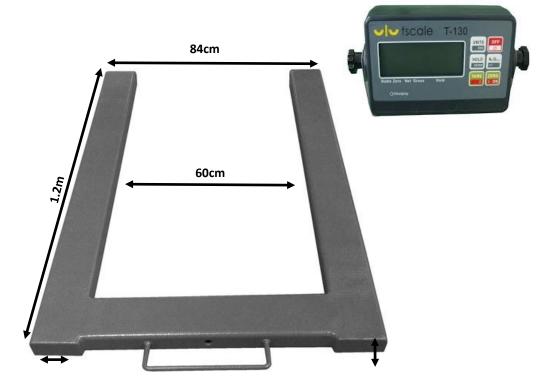

# SSEC-PSU PALLET SCALE

The SSEC PSU is a U shaped platform scales, The open front allows loading using hand pallet truck, and is fitted with wheels for complete mobility.

### Standard features

- Heavy duty mild steel construction
- Adjustable levelling feet.
  - Hard Wearing powder coated finish
- IP67 load cells

### **Capacities**

- 1000kg x 200g
- 2000KG X 500G
- 3000kg x 1kg

SSEC Epos Company Ltd 98 Pelham Rise Peacehaven East Sussex BN10 8BD