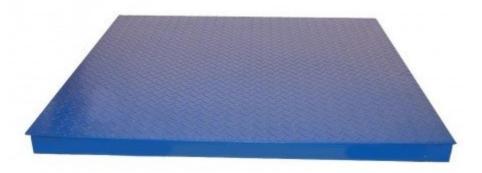

## **SSEC-PSP PLATFORM SCALE** PLATFORM SCALES

### SSEC PSP

The SSEC PSP provides a low cost solution for weighing pallets and other heavy items. Its low profile design makes it easy to load and reduces manual handling.

### Standard features

- Heavy duty mild steel construction
- Hard Wearing powder coated finish
- Adjustable levelling feet
- IP67 load cells
- Wall mounted indicator

### **Capacities**

- 2000kg x 500g
- 3000kg x 1kg

SSEC Epos Company Ltd 98 Pelham Rise Peacehaven East Sussex BN10 8BD