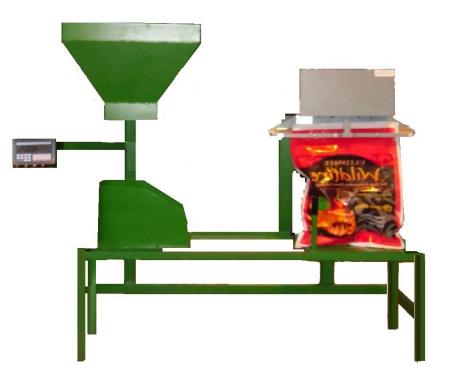

# **SSEC-EL BAGGING SYSTEM**

With our bespoke manufacturing facilities, our weighing systems can be adapted for any application, and can be configured to work with your existing plant.

#### **Standard features**

- High Accuracy weighing system
- Adjustable bag height
- Sliding goods plate
- Adjustable Sealer height
- Configurable target weight
- Inflight compensation
- Reciprocating feeder tray
- Impulse heat sealer

#### **Power**

12v dc via mains adaptor

#### **Additional options**

- Weights and measures approved
- Hand stitcher
- Pneumatic bag clamp
- Remote Start
- Nett weighing
- Twin speed

#### **Capacities**

- 30kg x 10g
- 100kg x 20g

SSEC Epos Company Ltd 98 Pelham Rise Peacehaven East Sussex BN10 8BD