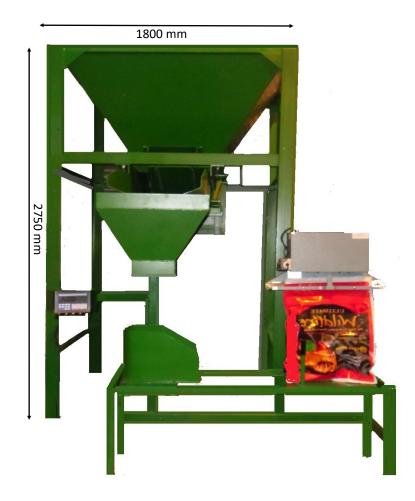

# SSEC-DH BAGGING SYSTEM

The SSEC-DH is a stand alone semi automatic bagging system, it is manufactured to a high specification and suitable for a variety of both wet and dry materials.

#### **Standard features**

- High Accuracy weighing system
- Adjustable bag height
- Sliding goods plate
- Adjustable Sealer height
- Configurable target weight
- Inflight compensation
- Reciprocating feeder tray
- Impulse heat sealer
- External cone vibrator

#### Additional options

- Weights and measures approved
- Hand stitcher
- Pneumatic bag clamp
- Remote Start
- Nett weighing
- Twin speed

#### **Capacities**

- HOPPER 2000 kg
- SCALE 100kg
- Resolution 20g

SSEC Epos Company Ltd 98 Pelham Rise Peacehaven East Sussex BN10 8BD