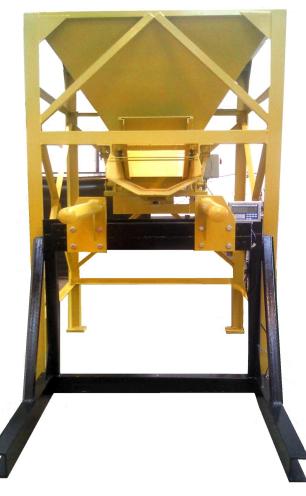

# **SSEC-FIBC BAGGING SYSTEM**

The SSEC FIBC is a complete bagging system for accurately filling FIBC bags

#### **Standard features**

- High Accuracy weighing system
- Adjustable bag height
- Sliding goods plate
- Configurable target weight
- Inflight compensation
- Reciprocating feeder tray
- External Vibrator

#### <u>Power</u>

Single phase 230v ac 10A

#### Additional options

- Weights and measures approved
- Remote Start
- Nett weighing
- Twin speed
- Spill plates (for extra capacity)

#### **Capacities**

- HOPPER 7000 kg (approx)
- SCALE 1500kg
- Resolution 500g

SSEC Epos Company Ltd 98 Pelham Rise Peacehaven East Sussex BN10 8BD