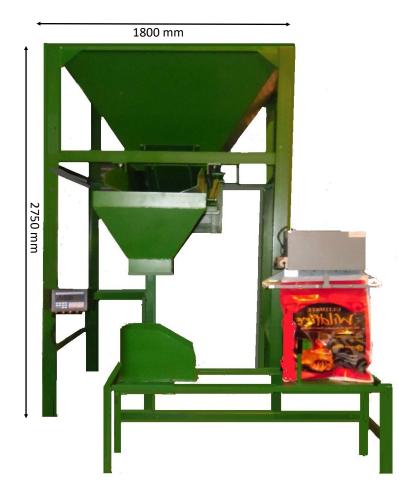

# SSEC-EL BAGGING SYSTEM

With our bespoke manufacturing facilities, our hopper systems can be adapted for any application, and can be configured to work with your existing plant.

#### **Standard features**

- High Accuracy weighing system
- Adjustable bag height
- Sliding goods plate
- Adjustable Sealer height
- Configurable target weight
- Inflight compensation
- Reciprocating feeder tray
- Impulse heat sealer

#### Power

• Single phase 230v ac 10A

#### **Additional options**

- Weights and measures approved
- Hand stitcher
- Pneumatic bag clamp
- Remote Start
- Nett weighing
- Twin speed

#### **Capacities**

- HOPPER 2000 kg
- SCALE 60kg
- Resolution 20g

SSEC Epos Company Ltd 98 Pelham Rise Peacehaven East Sussex BN10 8BD