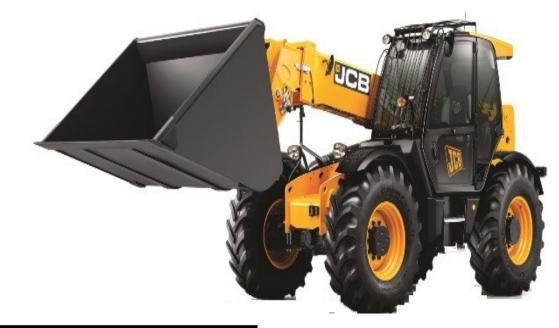

### SSEC-LWC

The SSEC-LWC is a hydraulic weighing system, which can be fitted to most types of FLT Telehandlers and wheeled Loaders. It Works by accurately measuring the hydraulic pressure in the lift ram. The weight is displayed inside the cab.