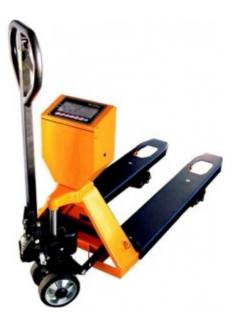

# **SSEC-PPT PALLET TRUCK SCALE** PALLET TRUCK SCALES

SSEC PPT

The SSEC PPT is a rugged hand pump pallet truck, complete with an integral weighing system.

#### **Standard features**

- Four load cell accuracy
- Overload up to 150%
- Tare Function
- Backlit 52mm LCD display