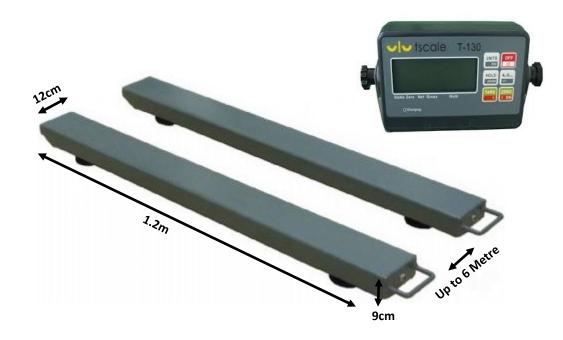

# **SSEC-PSB PALLET SCALE**

The SSEC PSB provides a low cost solution for weighing pallets and other heavy items. The system comprises of two weigh beams, which can be placed on most flat surfaces up to 6M a part. The beams can be easily transported to where they're needed, and can stored away when not in use, without taking up valuable work space

#### Standard features

- High Accuracy weighing system
- Carry handle
- Adjustable levelling feet.
- Adjustable Sealer height

#### **Capacities**

- 2000kg x 500g
- 3000kg x 1kg

SSEC Epos Company Ltd 98 Pelham Rise Peacehaven East Sussex BN10 8BD