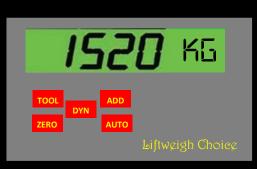

| FEATURES            | TECHNICAL DATA                                        | INSTALLATION         |
|---------------------|-------------------------------------------------------|----------------------|
| UP TO 4 ATTACHMENTS | 3000 kg CAPACITY                                      | ON SITE INSTALLATION |
| ADD / SUBTRACT MODE | 1kg Resolution                                        | FULLY CALIBRATED     |
| TARGET WEIGHT MODE  | ACCURACY +/- 20kg<br>(depending condition of vehicle) | OPERATOR TRAINING    |